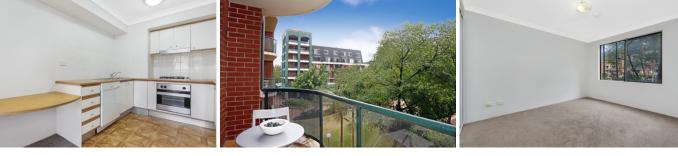

Generous open plan lounge & dining area Gas kitchen w stainless steel appliances Spacious bedroom w large built-in robes Bathroom w tub & separate laundry w dryer Internal facing balcony w garden views Secure car space & ample visitor parking