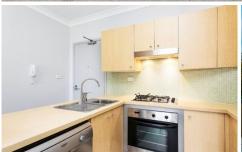

Large open plan lounge & dining Modern gas kitchen w stainless steel appliances Spacious bedroom w large built-in robes Entertainers' balcony w Sydney Park views Renovated bathroom & internal laundry w dryer Security car space & ample visitor parking