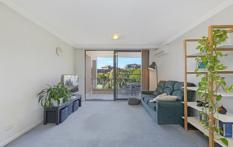

Generous open plan lounge & dining area
Modern gas kitchen w stainless steel appliances
Master bedroom w walk-in robe, ensuite & balcony access
Spacious second bedroom w large built-in robes
Full length entertainers balcony w garden views
Modern bathroom w tub & internal laundry w dryer
Air conditioning in lounge & main bedroom
Study alcove & generous storage space
Secure car space & ample visitor parking