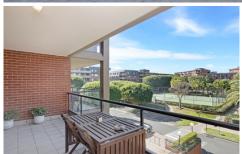

Generous open plan lounge & dining area
Modern gas kitchen w stainless steel appliances
Master bedroom w walk-in robe, ensuite & balcony access
Spacious second bedroom w large built-in robes
Full length entertainers balcony w garden views
Modern bathroom w tub & internal laundry w dryer
Air conditioning in lounge & main bedroom
Study alcove & generous storage space
Secure car space & ample visitor parking