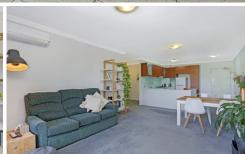

Generous open plan lounge & dining area
Modern gas kitchen w stainless steel appliances
Master bedroom w walk-in robe, ensuite & balcony access
Spacious second bedroom w large built-in robes
Full length entertainers balcony w garden views
Modern bathroom w tub & internal laundry w dryer
Air conditioning in lounge & main bedroom
Study alcove & generous storage space
Secure car space & ample visitor parking