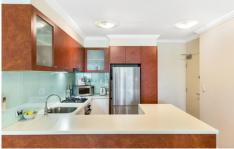

Generous open plan lounge & dining area Designer gas kitchen w stainless steel appliances Spacious bedroom w built-in robes & balcony access Light filled entertainers balcony w leafy outlook Stylish bathroom w tub & internal laundry w dryer Separate study area perfect for home office Air conditioning & generous storage space Security car space & ample visitor parking