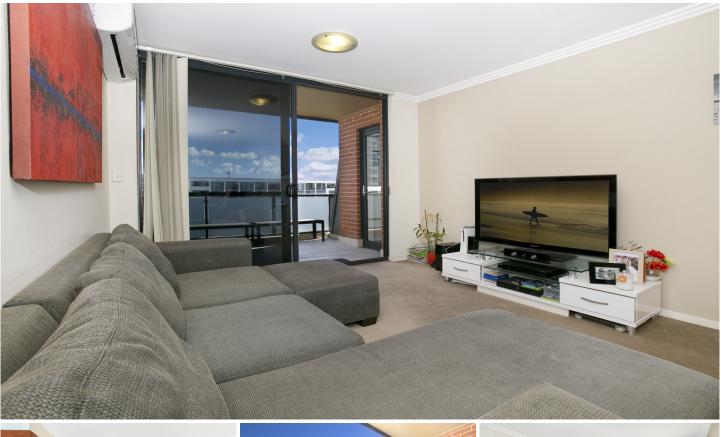

Light filled throughout, this west facing one bedroom apartment with study is perfectly positioned in the highly desirable Sydney Park Village. Boasting a generous free flowing floorplan with stylish modern finishes, this property features a great entertainer's layout with quiet leafy outlook.

Generous open plan lounge & dining area Designer gas kitchen w stainless steel appliances Spacious bedroom w built-in robes & balcony access Light filled entertainers balcony w leafy outlook Stylish bathroom w tub & internal laundry w dryer Separate study area perfect for home office Air conditioning & generous storage space Security car space & ample visitor parking