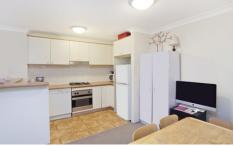

Light filled open plan lounge & dining area Gas kitchen w stainless steel appliances Generous bedroom w built in robes Bathroom w tub & internal laundry w dryer Balcony w leafy outlook & complex views Security car space & ample visitor parking