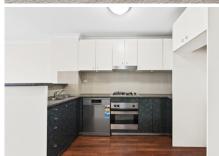

Large open plan lounge & dining area Balcony w views over Sydney Park Well-appointed bedroom w built-in robes Gas kitchen w stainless steel appliances Bathroom w tub & internal laundry w dryer Secure car space & ample visitor parking