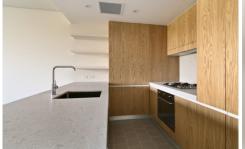

Large open plan living & dining area
Designer gas kitchen w stainless steel appliances
Master bedroom w built-in robes & terrace access
Light filled entertainers balcony w district views
Second bedroom/study room w built-in robes
Chic bathroom & separate laundry w dryer
Ducted air conditioning & ample storage
Small pets considered upon application
Additional storage cage & visitor parking