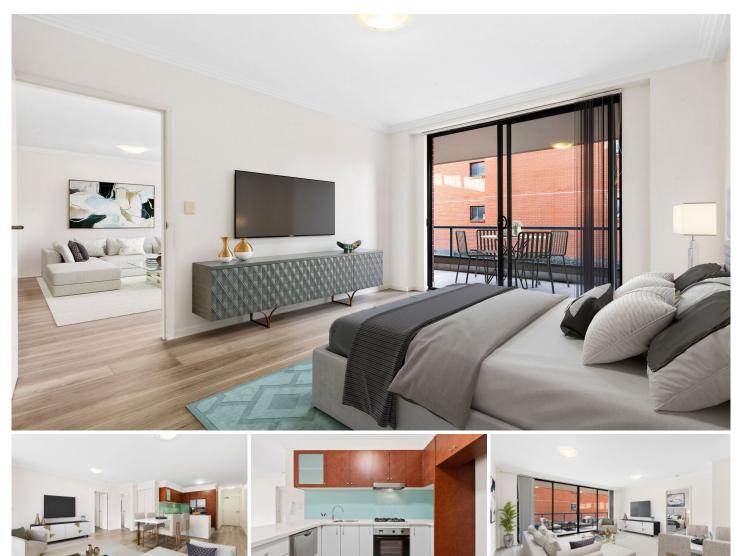

## 13207/177-219 Mitchell Road Erskineville NSW

Set amid the lush green surrounds of Sydney Park Village, this generous 91 sqm apartment features an open plan layout w/ light filled interiors, new paint + new hard flooring throughout - the ideal first home or investment opportunity located in a convenient inner-city suburb.

Oversized open plan living & dining area w/ new hard flooring throughout

North facing full length entertainer's balcony

Well-appointed gas kitchen w/ s/s appliances & plenty of storage

Large bedroom w/ BIR & balcony access

Stylish modern bathroom w/ tub & internal laundry

Security intercom, direct access to secure basement parking via lift & on-site security

Sitting on the fringe of Sydney's inner west and inner city,