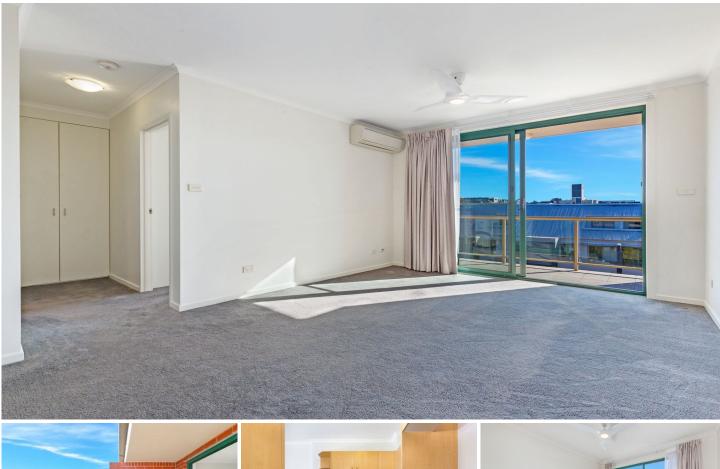

Generous open plan lounge & dining area Designer gas kitchen w stainless steel appliances Spacious bedroom w built-in robes North facing entertainers balcony Stylish bathroom w tub & internal laundry w dryer Air conditioning & ceiling fans Secure car space & ample visitor parking