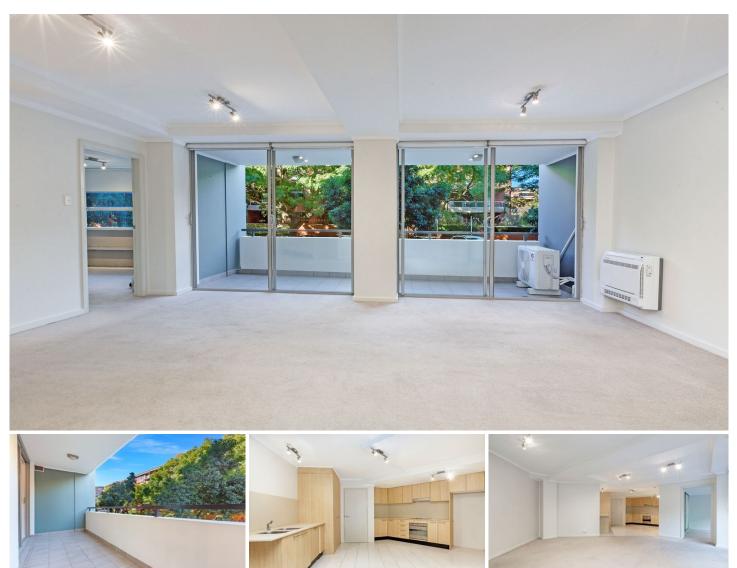

## 91/20 Eve Street ERSKINEVILLE NSW

Situated in one of Erskineville's most sought after developments, this stylish apartment offers the ultimate lifestyle choice. Presented in excellent condition, this property showcases generous open plan living matched by high quality interiors.

Light filled open plan lounge & dining area Gourmet kitchen w stainless steel appliances Generous bedroom w large built-in robes Large balcony perfect for entertaining Stylish bathroom & separate laundry w dryer Air conditioning & ample storage space Small pets considered upon application