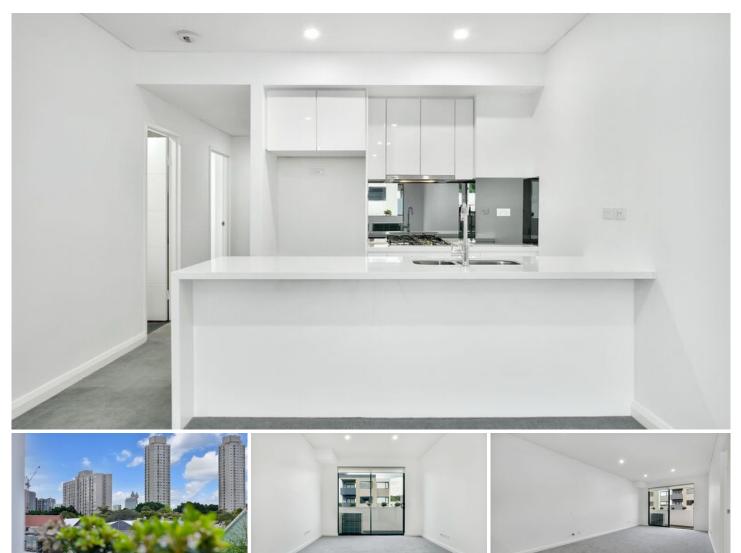

## 14/156 Botany Road ALEXANDRIA NSW

Showcasing a new statement in boutique living, this two bedroom apartment is situated in the Alexandria Gardens development in the heart of Alexandria. Drenched in light with stunning fixtures and fittings, this ultra-modern apartment offers low-maintenance designer living on the buzzing city fringe.

Light filled open plan lounge & dining area Designer gas kitchen w stainless steel appliances Entertainers balcony w city skyline views Main bed w walk-in robe & chic ensuite Generous second bed w built-in robes Stylish bathroom & internal laundry w dryer Ducted air conditioning & intercom/lift access Security car space & additional storage cage Small pets considered upon application