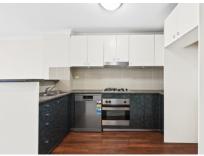

Large open plan lounge & dining area Balcony w views over Sydney Park Well-appointed bedroom w built-in robes Gas kitchen w stainless steel appliances Bathroom w tub & internal laundry w dryer Secure car space & ample visitor parking