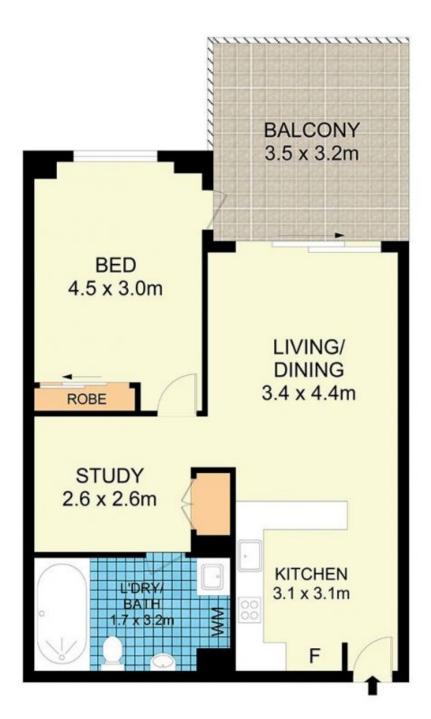

## 12506/177-219 Mitchell Road Erskineville NSW

This desirable North facing apartment delivers the essence of inner-city living within tranquil surrounds, offering 78 sqm on title and a generous entertainer's balcony w/ internal complex views. The ideal first home or lucrative investment for the savvy opportunist.

Open plan living & dining area
North facing balcony w/ internal complex views
Well-appointed gas kitchen w/ s/s appliances & storage
Light filled master bedroom w/ BIR
Separate study area perfect for home office
Stylish bathroom w/ tub & laundry facilities
Secure undercover parking & ample visitor parking
Intercom access & 24 hour on-site security