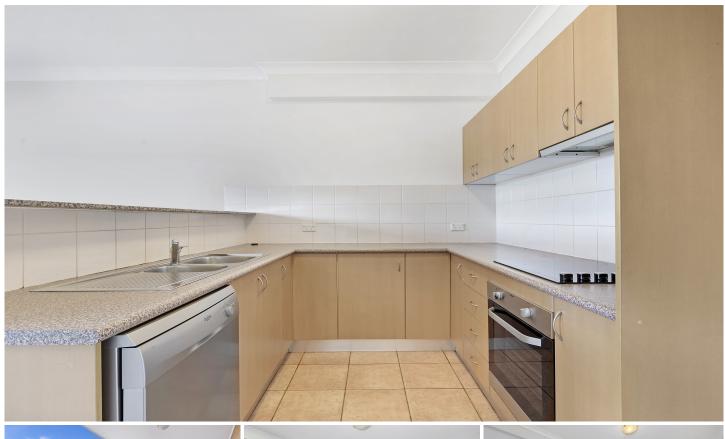

Oversized open plan lounge & dining area Modern kitchen w stainless steel appliances Full length balcony perfect for entertaining Spacious bedrooms both w built-in robes Stylish bathroom w separate shower & tub Separate laundry w dryer & generous storage Additional washroom & intercom access Air conditioning & secure car space Small pets considered upon application