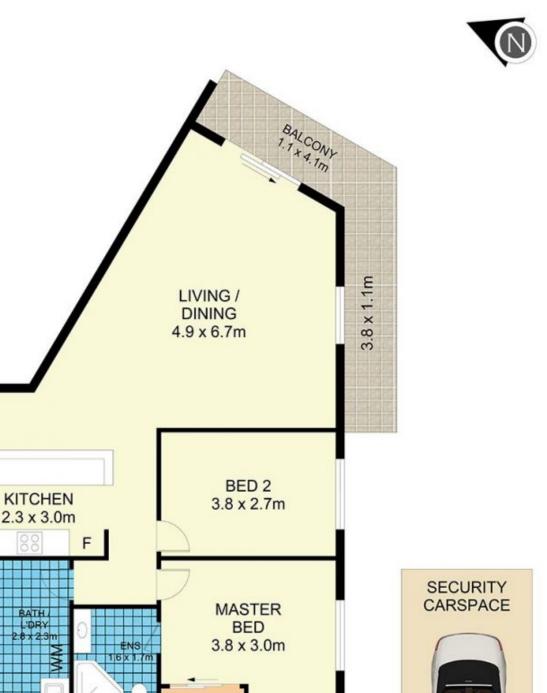

## 49/362 Mitchell Road Alexandria NSW

Situated within the highly regarded Huntley Green complex, this top floor two bedroom apartment features a generous open plan layout, recently updated interiors and desirable park views from every room. Offering convenience, security and a private setting, this property is the perfect home for a professional couple, single, investor or family.

Open plan living & dining area w/ air-con & semi-solid blackbutt floors

Wrap around balcony w/ impressive park views New kitchen w/ s/s appliances

Two bedrooms w/ plush carpet & secondary double glazed windows

Master bedroom w/ mirrored BIR & en-suite Updated bathrooms & internal laundry

Intercom, lift access, undercover secure car space & visitor parking

2 🔄 2 🔓 1 🖨

Land Size: 99 sqm

**View**: https://www.parkproperties.com.au/sale/nsw