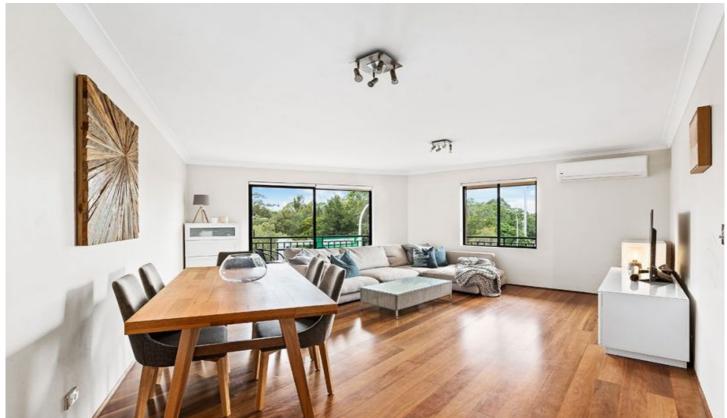

## 49/362 Mitchell Road Alexandria NSW

Situated within the highly regarded Huntley Green complex, this top floor two bedroom apartment features a generous open plan layout, recently updated interiors and desirable park views from every room. Offering convenience, security and a private setting, this property is the perfect home for a professional couple, single, investor or family.

Open plan living & dining area w/ air-con & semi-solid blackbutt floors

Wrap around balcony w/ impressive park views New kitchen w/ s/s appliances

Two bedrooms w/ plush carpet & secondary double glazed windows

Master bedroom w/ mirrored BIR & en-suite Updated bathrooms & internal laundry

Intercom, lift access, undercover secure car space & visitor parking

2 🔄 2 🔓 1 🖨

Land Size: 99 sqm

**View**: https://www.parkproperties.com.au/sale/nsw