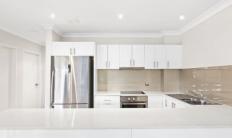

Open plan living & dining area w/ air-con & semi-solid blackbutt floors

Wrap around balcony w/ impressive park views New kitchen w/ s/s appliances

Two bedrooms w/ plush carpet & secondary double glazed windows