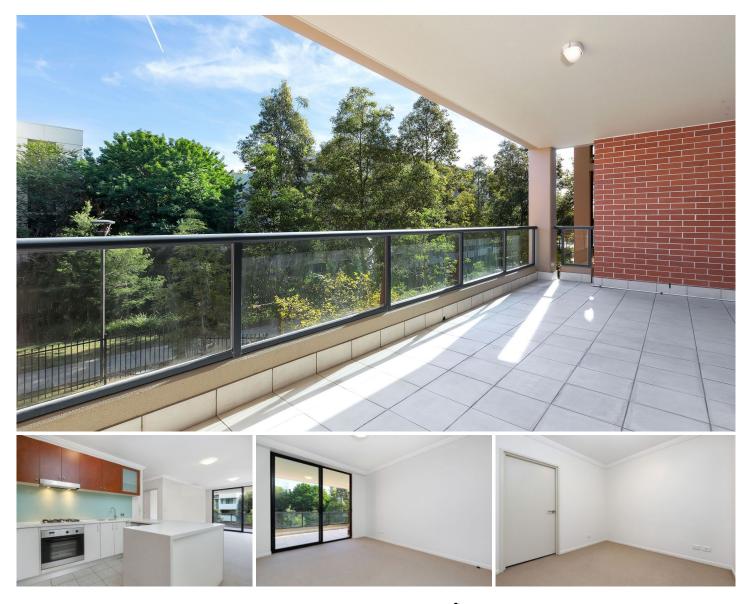

## 15203/177-219 Mitchell Road Erskineville NSW

Set in the exclusive Sydney Park Village resort style complex, this light filled apartment offers immense privacy. With an attractive west facing aspect and over-sized entertainer's balcony, this apartment is the perfect inner city home or investment opportunity

Open plan living & dining Generous covered entertainers' terrace Well-appointed gas kitchen w/ s/s appliances Master bedroom w/ BIR & balcony access Separate study, perfect for home office or nursery Stylish bathroom w/ tub & laundry facilities Secure car space, lift access and visitor parking