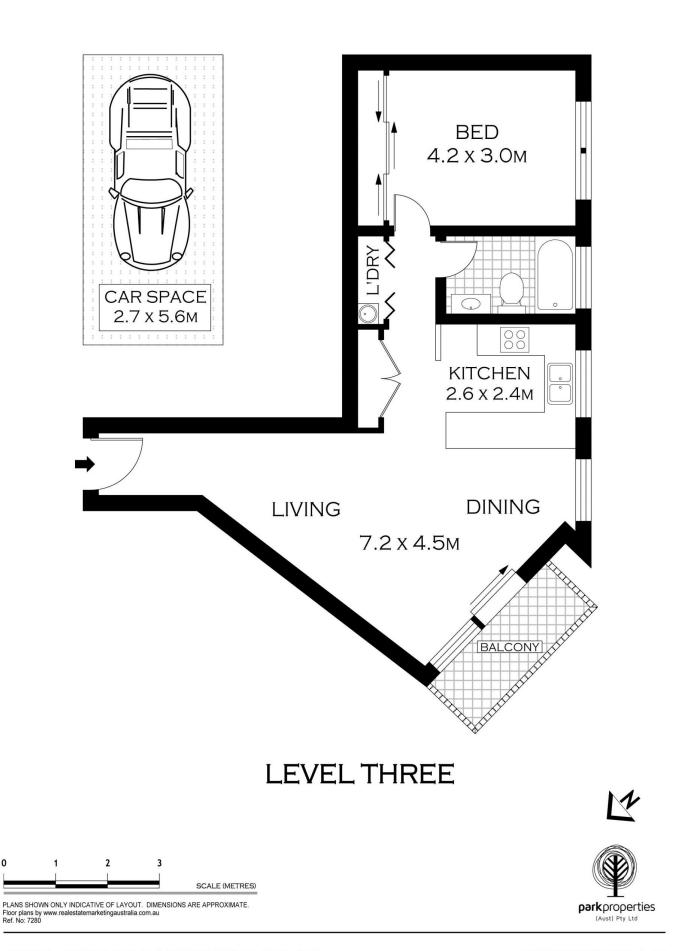

## 6301/177-219 Mitchell Road Erskineville NSW

Nestled amid the oasis-like gardens of Sydney Park Village, this one bedroom apartment features an open plan layout with light filled interiors and recently renovated throughout - with nothing to spend, perfectly suited for first home buyers or investors alike.

Open plan living & dining area
Covered private balcony w/ leafy outlook
New gas kitchen w/ s/s appliances & storage
Main bedroom w/ mirrored BIR
New bathroom & separate laundry
Secure undercover parking & ample visitor parking
Intercom access & 24 hour on-site security
Currently rented @ \$620/w

Sitting on the fringe of Sydney's inner west and inner city, its popular location is 5km from the CBD, 5 minute walk to

1 🚐 1 🖺 1 😭

Land Size: 56 sqm

View : https://www.parkproperties.com.au/sale/nsw

/inner-west/erskineville/residential/apartmen