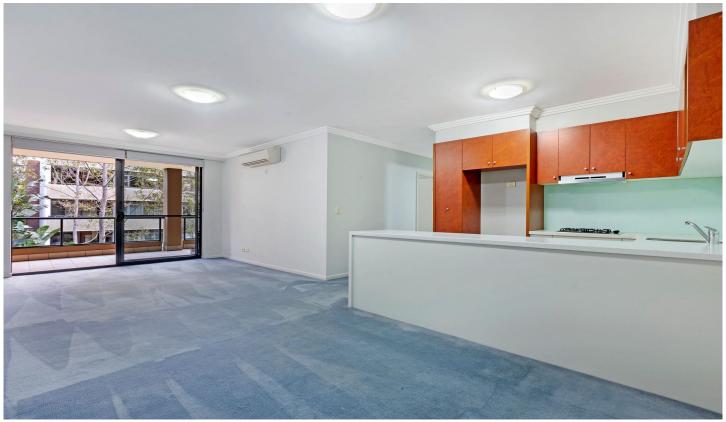

Generous open plan lounge & dining area
Designer gas kitchen w stainless steel appliances
Large master bedroom w walk-in robe & ensuite
Entertainers balcony w private leafy outlook
Well-appointed second bedroom w built-in robes
Stylish bathroom w tub & separate laundry w dryer
Air conditioning in every room & generous storage space
Secure car space & ample visitor parking