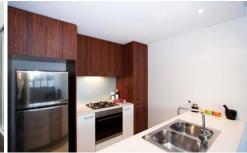

Light-filled open plan lounge & dining area Alfresco balcony perfect for entertaining Designer gas kitchen w stainless steel appliances Double bedroom w built-in robes & balcony access Stylish bathroom w separate laundry & dryer Secure building w video intercom & lift access