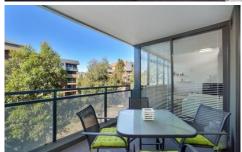

Light-filled open plan lounge & dining area Alfresco balcony perfect for entertaining Designer gas kitchen w stainless steel appliances Double bedroom w built-in robes & balcony access Stylish bathroom w separate laundry & dryer Secure building w video intercom & lift access