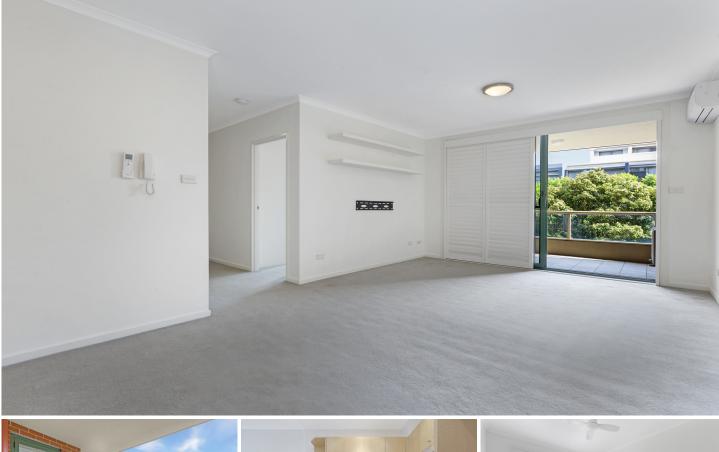

Generous open plan lounge & dining area Designer gas kitchen w stainless steel appliances Entertainers' balcony w leafy outlook Spacious bedroom w built-ins & balcony access Stylish bathroom w tub & internal laundry w dryer Separate study area perfect for home office Air conditioning, ceiling fan & generous storage Secure car space, lift access & visitor parking