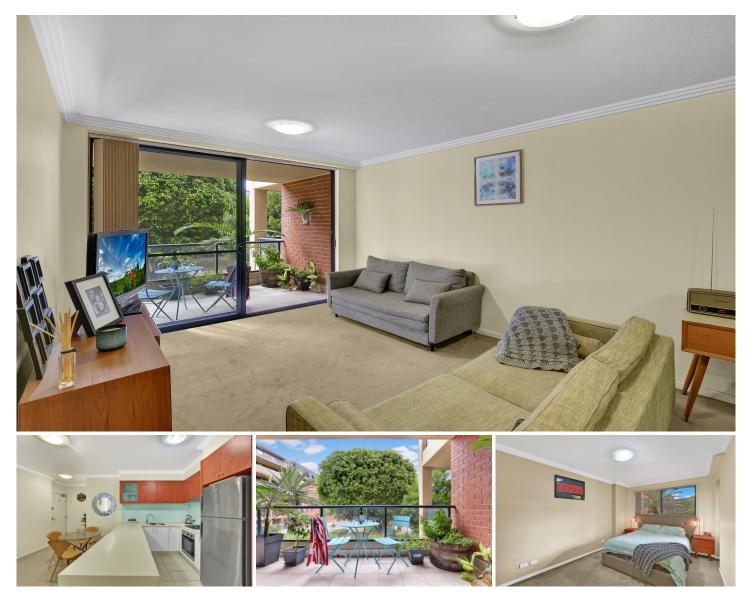

## 15207/177-219 Mitchell Road ERSKINEVILLE NSW

Generous in size and features, this east facing two bedroom apartment boasts light filled, oversized living. Situated in the highly sought after Sydney Park Village complex, it offers a versatile floor plan with stylish finishes and private leafy outlook.

Generous open plan lounge & dining area Designer gas kitchen w stainless steel appliances Large main bedroom w built-in robes & ensuite Entertainers balcony w private leafy outlook Generous second bedroom w built-in robes Stylish bathroom w tub & separate laundry w dryer Secure car space & ample visitor parking