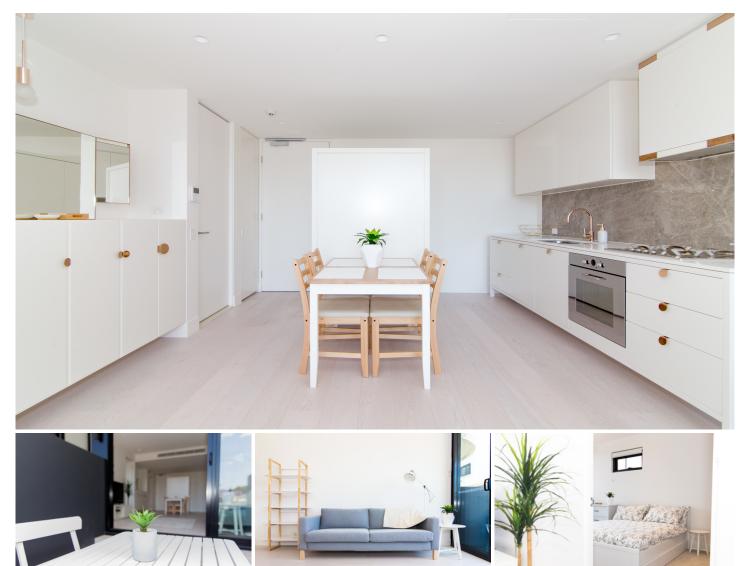

## C103/72 Macdonald Street ERSKINEVILLE NSW

Showcasing a new statement in urban luxury this one bed garden apartment is situated in the Eve development in the heart of Erskineville's vibrant village culture. Drenched in northern light with floor-to-ceiling glass throughout, this flawless ultra-modern apartment offers low-maintenance designer living on the buzzing city fringe.

Generous open plan lounge & dining area Designer gas kitchen w SMEG appliances Spacious bedroom w large built-in robes Stylish bathroom & separate laundry w dryer North facing courtyard w dual access Ducted air conditioning & ample storage space Security building w video intercom & lift access Communal rooftop terrace w city views