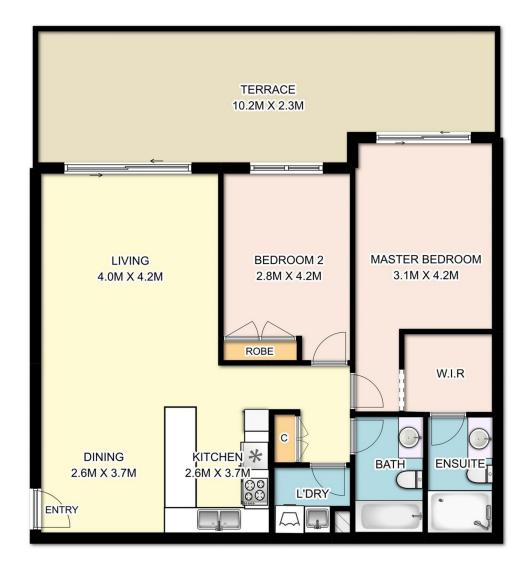

## 11302/177-219 Mitchell Road Erskineville NSW

This North facing apartment has 124 sqm on title, positioned on the third floor and has a desirable outlook of the lush gardens of Sydney Park Village - perfect for young professionals or investors alike

Open plan living & dining area
North facing entertainers balcony w/ complex views
Well-appointed gas kitchen w/ s/s appliances
Light filled master bedroom w/ WIR, ensuite & balcony
access
Spacious second bedroom w/ BIR

Spacious second bedroom w/ BIR
Separate internal laundry & plenty of storage
Secure undercover parking & ample visitor parking
Intercom access & 24 hour on-site security

Sitting on the fringe of Sydney's inner west and inner city, its popular location is  $5 \, \text{km}$  from the CBD,  $5 \, \text{minute}$  walk to

## 11302 / 177-219 Mitchell Road, Erskineville

DISCLAIMER: SYDRealEstatePhoto accepts no liability for the accuracy of details contained within our floor plans. The plan scale in meters. Indicative only. Dimensions are approximate. All information contained here in is gathered from sources we believe to be reliable. However we cannot guarantee its accuracy and interested persons should rely on their own enquiries.