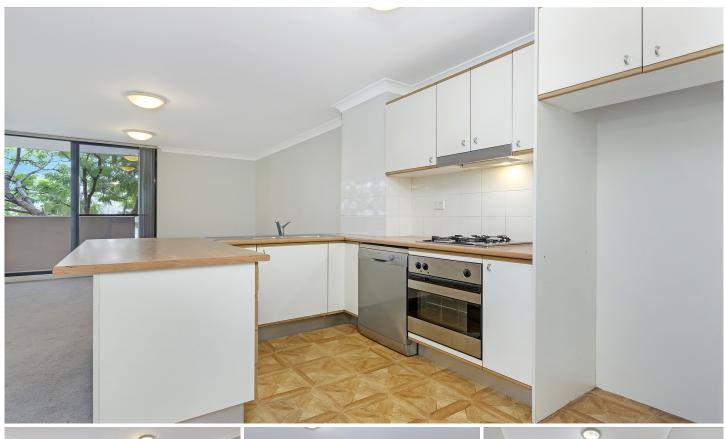

Light filled open plan lounge & dining area Gas kitchen w stainless steel appliances Master bedroom w walk-in robe & ensuite Spacious second bedroom w balcony access Bathroom w tub & separate laundry w dryer North facing balcony w leafy outlook Secure car space & ample visitor parking