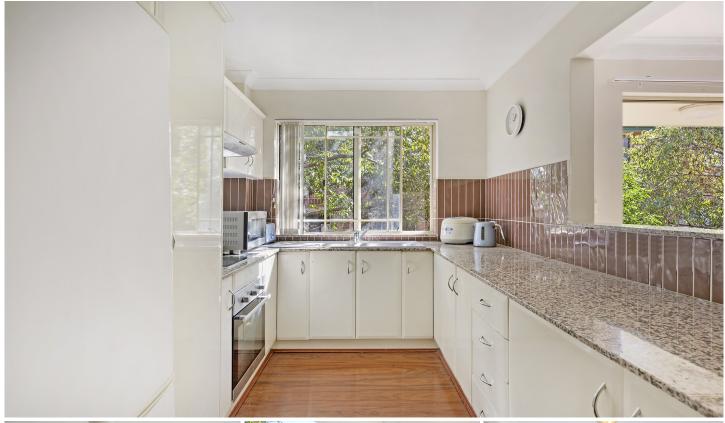

Light filled open plan lounge & dining area Modern kitchen w stainless steel appliances Entertainers balcony w leafy outlook Well-appointed bedrooms, main with built-in robes Bathroom w tub & internal laundry w dryer Security intercom access & separate garage car space