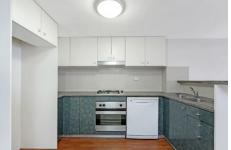

Generous open plan lounge & dining area Modern gas kitchen w stainless steel appliances Large bedroom w built-in wardrobes Bathroom w tub & internal laundry w dryer Balcony w views over Sydney Park Generous storage space throughout Secure car space & ample visitor parking