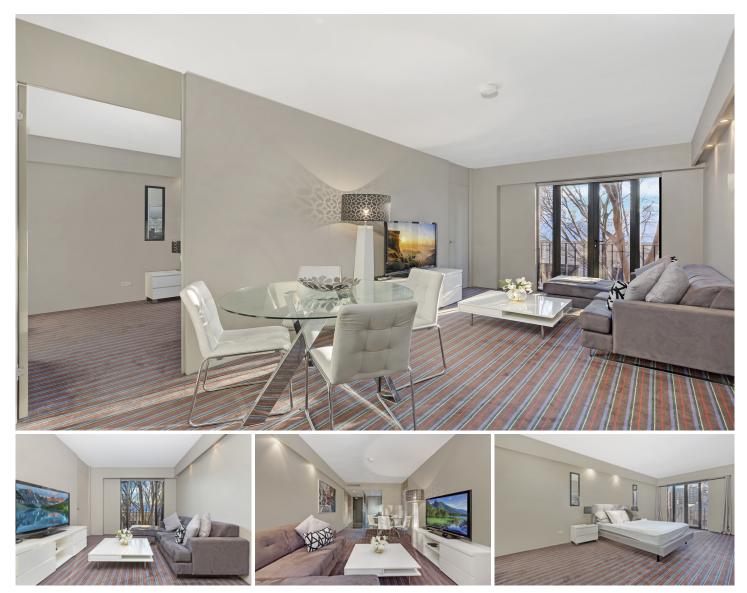

## 420/50-58 Macleay Street POTTS POINT NSW

Designed for executive living, this furnished one bedroom apartment is located in the highly sought after REX development designed by renowned architects BKH, only moments to cafes, award winning restaurants, harbor side parks, transport and a short walk to the city centre.

Light filled open plan lounge & dining area Kitchen w stainless steel appliances & bar fridge Oversized bedroom w queen bed & built-in robes Stylish bathroom & concealed laundry w washer & dryer Balcony overlooking the vibrant Macleay Street Generous storage & quality finishes throughout Security complex w concierge & intercom access Underground secure stacker car space