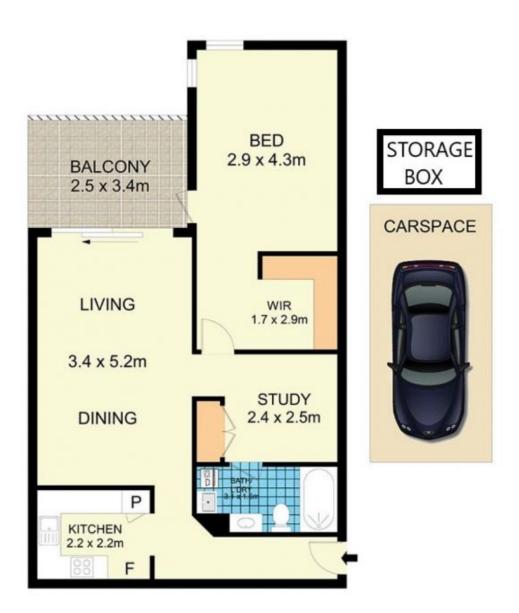

## 17311/177-219 Mitchell Road Erskineville NSW

Set within the lush-green surrounds of Sydney Park Village, this one bedroom apartment with study and parking has an impressive 83 sqm on title. Featuring an open plan layout and serene outlook inspires a promising yet effortless inner city lifestyle.

Generous open plan living & dining area w/ air conditioning Well-appointed gas kitchen w/ s/s appliances & storage Generous entertainers balcony w/ complex views Over-sized bedroom w/ WIR & balcony access Main bathroom w/ tub & laundry facilities Separate study area perfect for home office Secure undercover parking w/ storage box & ample visitor parking