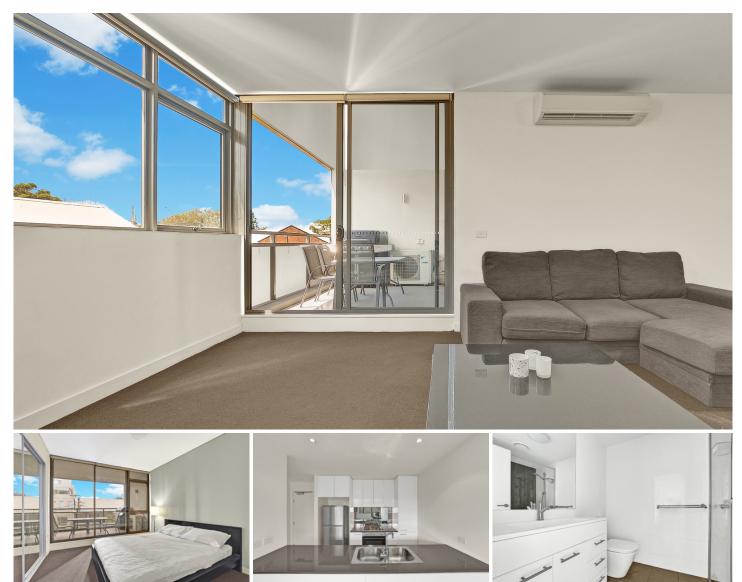

## 30/2-4 Coulson Street ERSKINEVILLE NSW

Located in the highly sought after Verve complex, this executive one bedroom apartment has been architecturally designed by Turner & Associates. Showcasing a generous layout with modern finishes and an ideal light filled aspect, this apartment is a great option for people seeking an easy care property in a superb lifestyle location.

Light-filled open plan lounge & dining area Designer gas kitchen w stainless steel appliances Double bedroom w built-in robes & balcony access Stylish bathroom w separate laundry & dryer North facing balcony perfect for entertaining Air conditioning & additional storage cage Secure building w video intercom & lift access

This stylishly presented residence is further enhanced by its highly desirable location within moments' walk to St