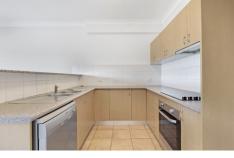

Oversized open plan lounge & dining area Modern kitchen w stainless steel appliances Full length balcony perfect for entertaining Spacious bedrooms, main w built-in robes Stylish bathroom w separate shower & tub Separate laundry w dryer & generous storage Additional washroom & intercom access Air conditioning & secure car space