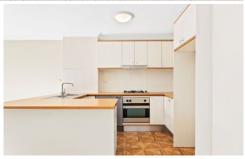

Sunlit open plan living & dining area leads to the entertainer's balcony
Generous main bedroom w/ WIR
Well-appointed gas kitchen w/ s/s appliances & storage
Main bathroom w/ tub & separate laundry
Secure undercover parking & ample visitor parking
Intercom access & 24 hour on-site security