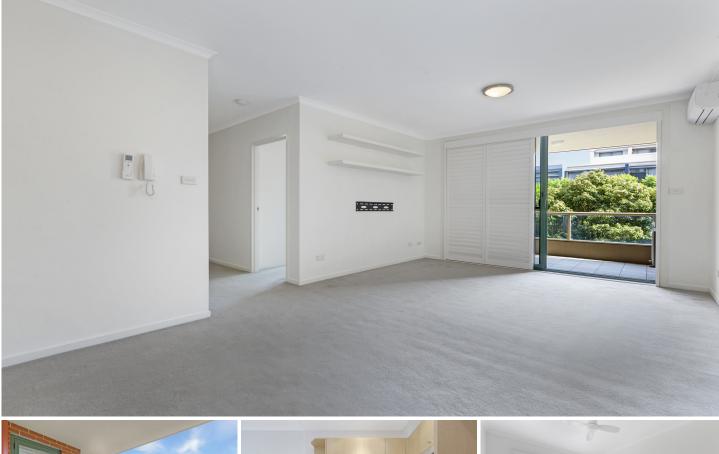

Generous open plan lounge & dining area Designer gas kitchen w stainless steel appliances Entertainers' balcony w leafy outlook Spacious bedroom w built-ins & balcony access Stylish bathroom w tub & internal laundry w dryer Separate study area perfect for home office Air conditioning, ceiling fan & generous storage Secure car space, lift access & visitor parking