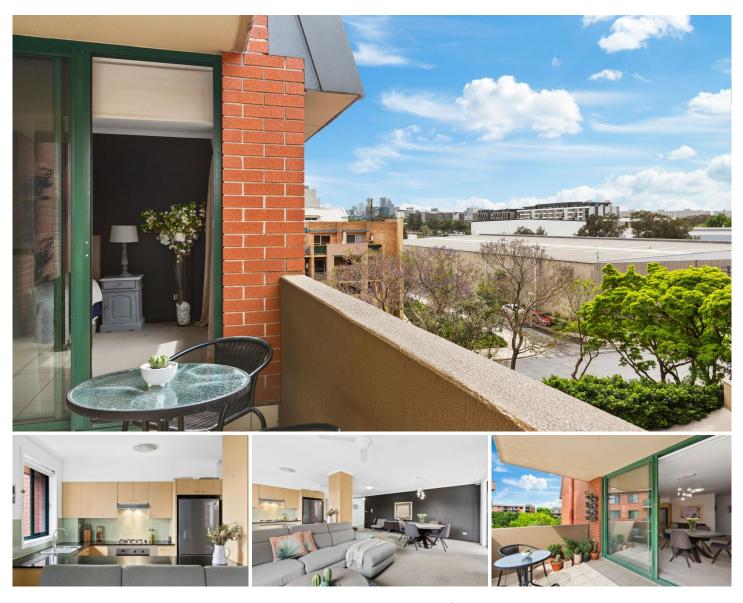

## 18508/177-219 Mitchell Road Erskineville NSW

Set within the lush green surrounds of Sydney Park Village, this two bedroom apartment + study has a generous 143 sqm on title. Showcasing an open plan living/dining area separating the bedrooms and bathrooms, enjoy desirable city views from the balcony, two secure parking spots + utmost convenience of the inner west with multiple transport options right at your doorstep.

Spacious living/dining area w/ entertainers' balcony w/ city views

Well-appointed gas kitchen w/ new dishwasher & plenty of storage

Master bedroom w/ double BIR, en-suite w/ separate bath tub & balcony access

Generous second bedroom w/ BIR & leafy outlook Stylish main bathroom & separate laundry

Separate study area perfect for working from home