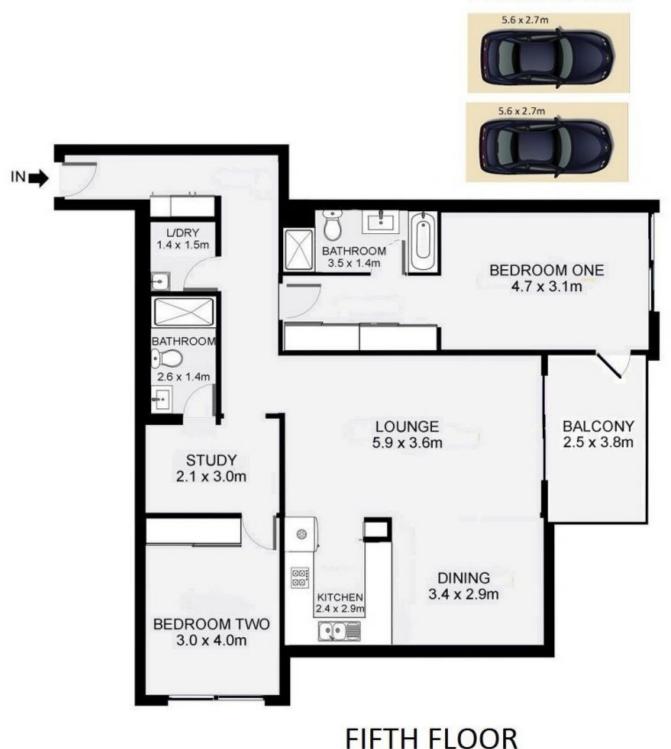

## 18508/177-219 Mitchell Road Erskineville NSW

Set within the lush green surrounds of Sydney Park Village, this two bedroom apartment + study has a generous 143 sqm on title. Showcasing an open plan living/dining area separating the bedrooms and bathrooms, enjoy desirable city views from the balcony, two secure parking spots + utmost convenience of the inner west with multiple transport options right at your doorstep.

Spacious living/dining area w/ entertainers' balcony w/ city views

Well-appointed gas kitchen w/ new dishwasher & plenty of storage

Master bedroom w/ double BIR, en-suite w/ separate bath tub & balcony access

Generous second bedroom w/ BIR & leafy outlook Stylish main bathroom & separate laundry

Separate study area perfect for working from home

## 2 🛤 2 🚰 2 🚘

| Price | : | \$ | 1 | ,080, | ,000 |
|-------|---|----|---|-------|------|
|-------|---|----|---|-------|------|

Land Size : 143 sqm View : https://ww

: https://www.parkproperties.com.au/sale/nsw /inner-west/erskineville/residential/apartmen t/5578267

Disclaimer

Floor Plan measurements are approximate and are for illustrative purposes only. While we cannot doubt the floor plans accuracy, we make no guarantee, warranty or representation as to the accuracy and completeness of the floor plan