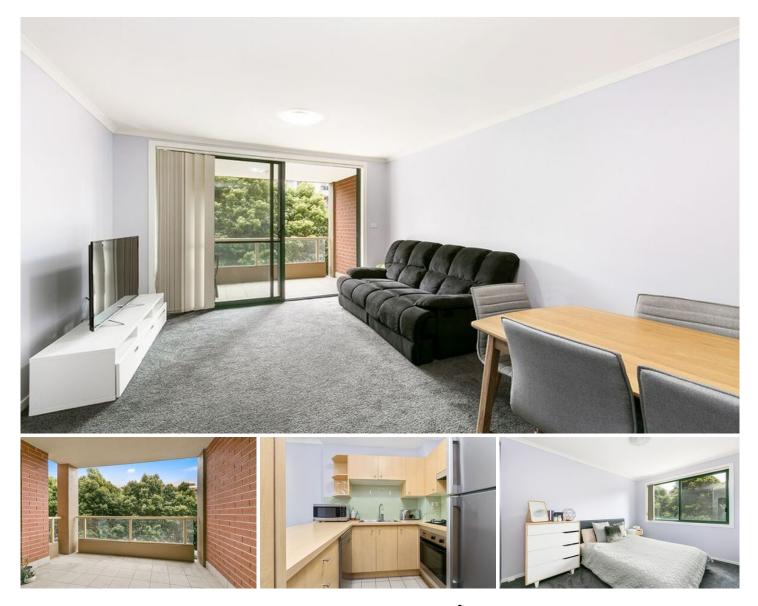

Large open plan lounge & dining area Designer gas kitchen w stainless steel appliances Oversized bedroom w walk-in robe & balcony access Stylish bathroom w tub & internal laundry w dryer Separate study area perfect for home office Air conditioning & generous storage space Secure car space & ample visitor parking