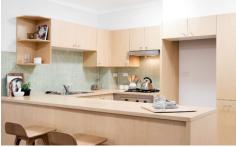

Open plan lounge & dining w air conditioning All-weather courtyard w private entertaining areas Spacious master bedroom w built in robes Designer gas kitchen w stainless steel appliances Modern bathroom w tub & internal laundry w dryer Separate study perfect for home office Secure car space & ample visitor parking