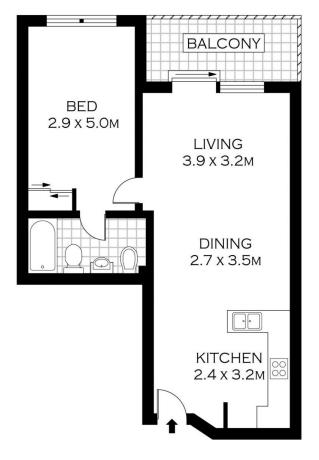

## 177-219 Mitchell Road Erskineville NSW

This attractive park-side haven delivers the essence of inner-city living within tranquil surrounds, offering 74 sqm on title and a generous entertainer's balcony with park views. The ideal first home or lucrative investment for the savvy opportunist.

Open plan living & dining area Covered entertainers' balcony w/ park views Well-appointed gas kitchen w/ s/s appliances Spacious light filled master bedroom w/ BIR Bathroom w/ tub & internal laundry Secure car space, lift access and visitor parking

SHOP 3/177-219 MITCHELL ROAD, ERSKINEVILLE 0295655333

LEVEL FOUR

NOTE :- SECURE CAR SPACE

PLANS SHOWN ONLY INDICATIVE OF LAYOUT. DIMENSIONS ARE APPROXIMATE. FLOOR PLANS BY WWW.REALESTATEMARKETINGAUSTRALIA.COM.AU REF. NO: 5701

3407/177-219 Mitchell Road, ERSKINEVILLE