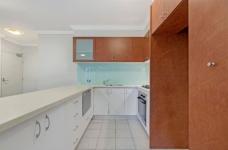

Generous open plan lounge & dining area w / air con Designer gas kitchen w stainless steel appliances Large main bedroom w built-in robes & ensuite Entertainers balcony w private leafy outlook Well-appointed second bedroom w built-in robes Stylish bathroom w tub & separate laundry w dryer Air conditioning & generous storage space Secure car space & ample visitor parking

NB Photos used are of a similar apartment

2 🗀 2 🔓 1 🗬

**Price**: \$ 700

View: https://www.parkproperties.com.au/lease/nsw/inn

er-west/erskineville/residential/apartment/556370

**Beau McCaffery** 02 9565 5333