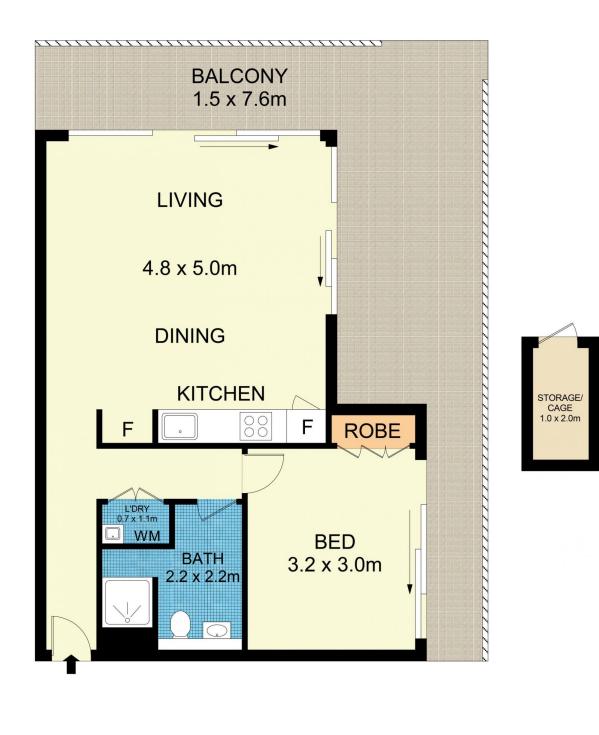

## 307/75 Macdonald Street, Erskineville

Disclaimer

Floor Plan measurements are approximate and are for illustrative purposes only. While we cannot doubt the floor plans accuracy , we make no guarantee , warranty or representation as to the accuracy and completeness of the floor plan