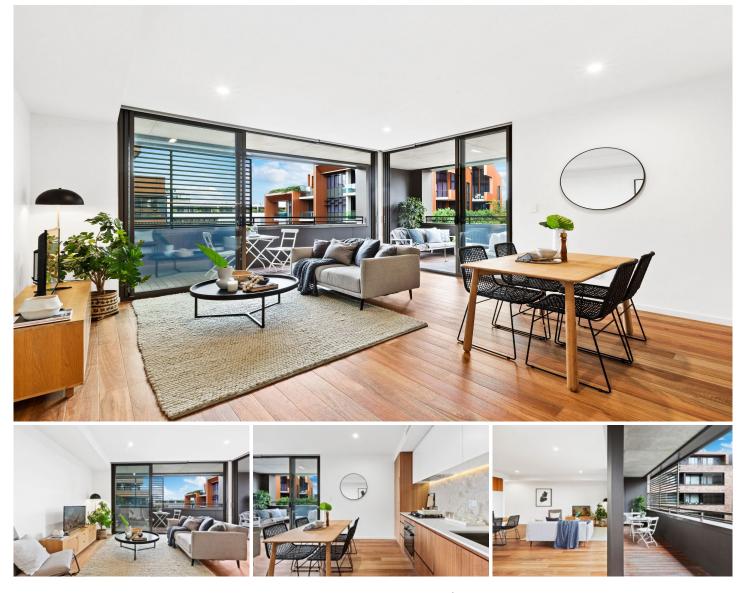

## 307/75 Macdonald Street Erskineville NSW

Set within a vibrant village precinct and desirable elevated position, this 80 sqm apartment features an open plan design, seamless in/outdoor living spaces and generous wrap around terrace perfect for entertaining - the ideal inner west start or first investment

Light filled open plan living & dining area Designer gas kitchen w/ European appliances Generous wrap-around terrace perfect for entertaining Spacious bedroom w/ built-in robes & terrace access Modern bathroom & separate laundry Security building w/ video intercom access Generous storage cage & ducted air conditioning

Sitting on the fringe of Sydney's inner west and inner city, Erskineville is a hipsters enclave that has all the trimmings of inner-city living. Highly prized for its relaxed yet vibrant