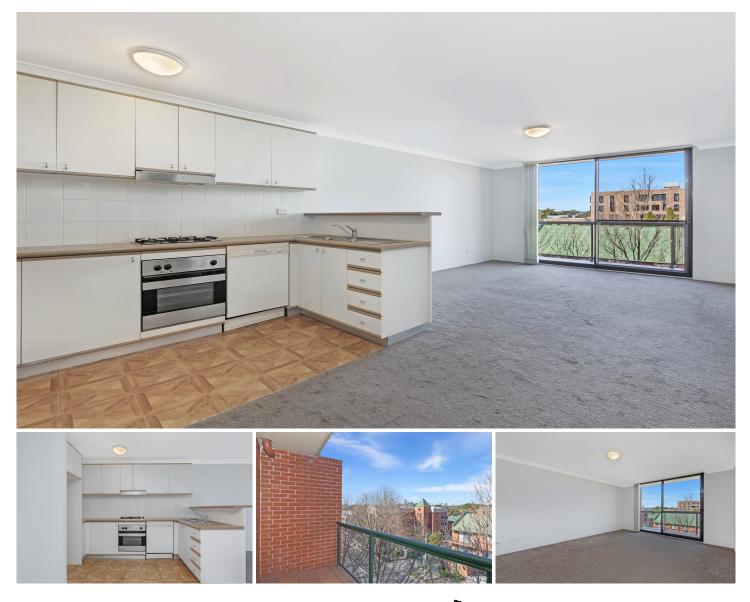

## 1505/177-219 Mitchell Road ERSKINEVILLE NSW

Situated in the sought after lifestyle complex Sydney Park Village, this one bedroom apartment is generous in size and features. Located in building one with an easterly aspect, this apartment features light-filled open plan living in a resort style atmosphere.

Light filled open plan lounge & dining area Modern kitchen w stainless steel appliances Oversized bedroom w large built-in robes Bathroom w tub & internal laundry w dryer Private balcony w leafy outlook Secure car space & ample visitor parking