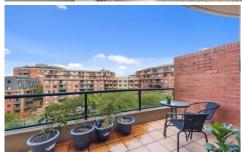

Generous open plan lounge & dining area Gas kitchen w stainless steel appliances Well-appointed bedroom w large built-in robes Bathroom w tub & internal laundry w dryer Entertainers balcony w leafy complex views Generous storage space & ample visitor parking