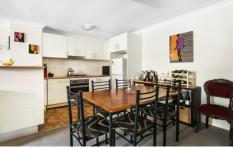

Generous open plan lounge & dining area Gas kitchen w stainless steel appliances Well-appointed bedroom w large built-in robes Bathroom w tub & internal laundry w dryer Entertainers balcony w leafy complex views Generous storage space & ample visitor parking