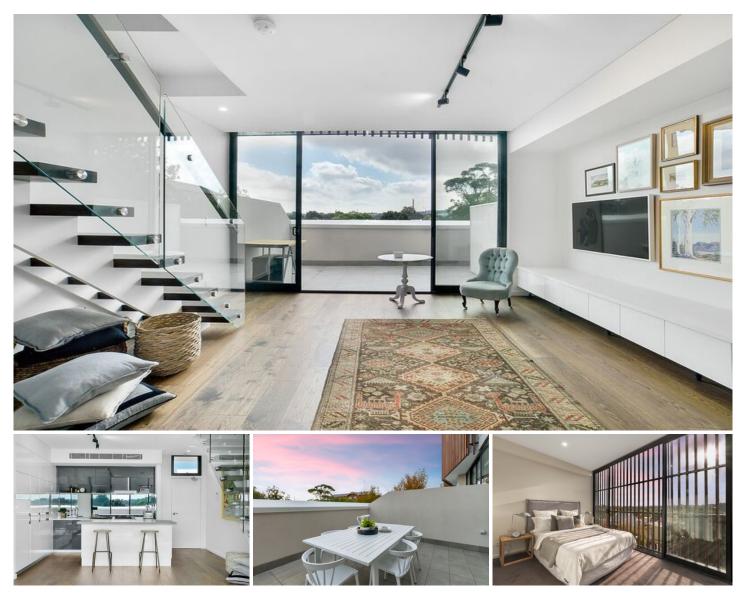

## 202/76 Mitchell Road ALEXANDRIA NSW

The perfect blend of raw & contemporary warehouse features, industrial tones & modern touches, Mitchell + Fountain is sure to impress in this inner-city enclave.

A boutique warehouse conversion of only 21 apartments over 4 levels w/ solid original brickwork, original steel beams, concrete lift & upscale interiors, exteriors and landscaping.

Light filled open plan lounge & dining area Large entertaining terrace w district views Luxurious gas kitchen w stainless steel appliances Generous bedrooms, master w built-ins & ensuite Stunning bathroom, ensuite & wash room Separate laundry w washer/dryer & generous storage Ducted air-conditioning & secure parking space