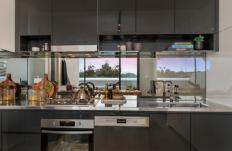

Light filled open plan lounge & dining area
Large entertaining terrace w district views
Luxurious gas kitchen w stainless steel appliances
including integrated fridge & freezer
Generous bedroom w large built-in robes
Stunning bathroom & separate laundry
Ducted air-conditioning & secure car space