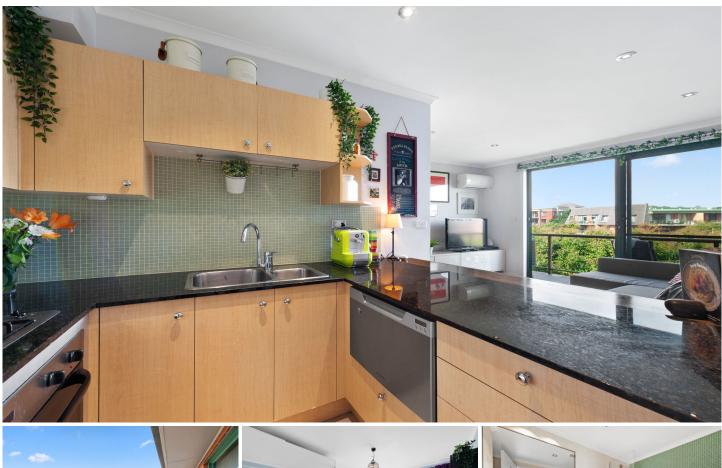

Large open plan lounge & dining area Designer gas kitchen w stainless steel appliances Generous bedroom w built-in wardrobes Bathroom w tub & internal laundry w dryer Large entertainers balcony w leafy treetop outlook Air conditioning & study area/walk-in robe Security complex with lift & ample visitor parking