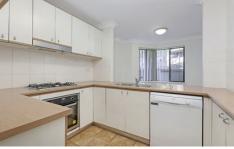

Generous open plan living & dining area
Modern gas kitchen with stainless steel appliances
Large main bedroom w walk-in robe & ensuite
Spacious second & third bedrooms both w built in robes
Bathroom w tub & separate laundry w dryer
Large wrap around courtyard perfect for entertaining
Two secure car spaces & ample visitor parking