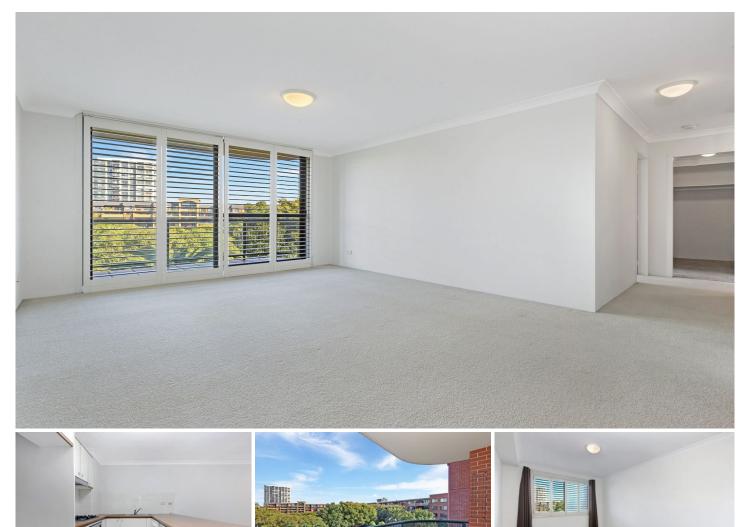

## 6503/177-219 Mitchell Road ERSKINEVILLE NSW

Positioned amongst landscaped gardens & resort style facilities, this light filled apartment has instant appeal with a spacious open-plan design & crisp interiors. The package is completed with plantations shutters throughout & tree top views from every window.

Large open plan lounge & dining area Modern gas kitchen w stainless steel appliances Light filled balcony w leafy treetop views Master bedroom w walk-in robe & ensuite Generous second bedroom w built-in robes Bathroom w tub & separate laundry w dryer Secure car space & ample visitor parking