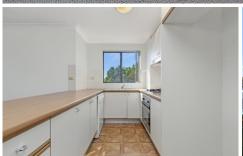

Light filled open plan lounge & dining area Modern gas kitchen w stainless steel appliances Entertainers balcony w city skyline views Spacious bedroom w large built-in robes Bathroom w tub & internal laundry w dryer Secure car space & ample visitor parking