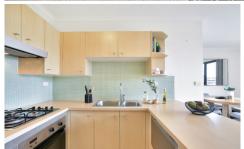

Generous open plan lounge & dining area
Designer gas kitchen w stainless steel appliances
Spacious bedroom w walk-in robe & balcony access
Stylish bathroom w tub & internal laundry w dryer
Entertainers balcony w leafy complex views
Generous storage space & ample visitor parking