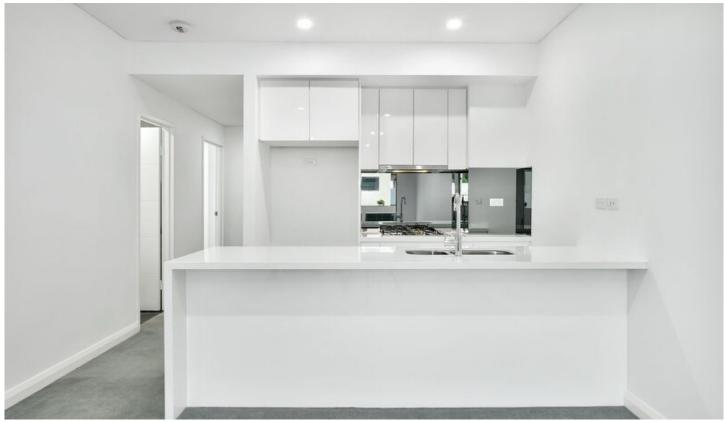

Light filled open plan lounge & dining area
Designer gas kitchen w stainless steel appliances
Entertainers balcony w city skyline views
Main bed w walk-in robe & chic ensuite
Generous second bed w built-in robes
Stylish bathroom & internal laundry w dryer
Ducted air conditioning & intercom/lift access
Security car space & additional storage cage