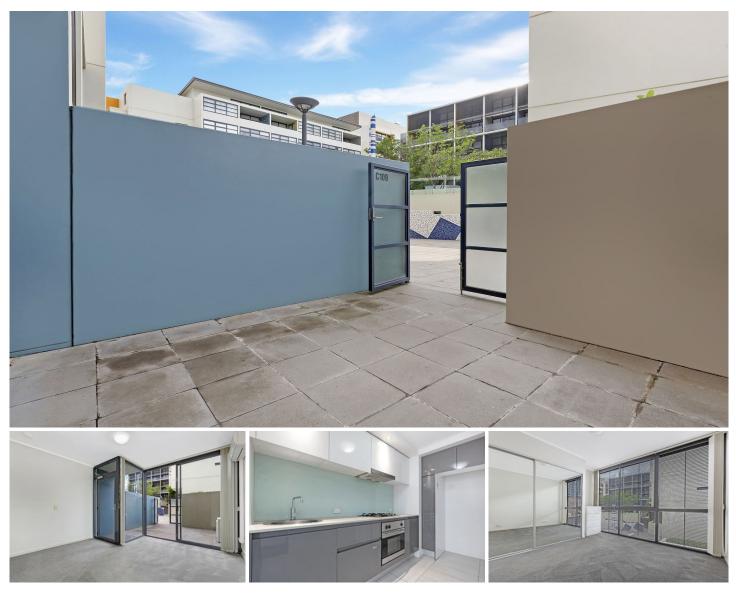

## C109/2-6 Mandible Street ALEXANDRIA NSW

Situated in the desirable Linc development designed by award winning architects Allen Jack & Cottier, this loft style apartment offers stylish executive living in a highly desirable location. Boasting modern interiors and flooded with natural light, this fresh and bright security apartment is a private retreat central to all the attractions that make Alexandria such a popular destination.

Light filled open plan lounge & dining area Designer gas kitchen w stainless steel appliances Spacious loft style bedroom w built-in robes Stylish bathroom & internal laundry w dryer Sunny courtyard perfect for outdoor entertaining Air conditioning & generous storage space Underground allocated security car space Complex facilities include an outdoor pool