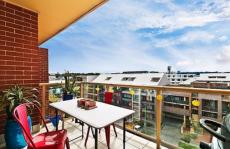

Light filled open plan lounge & dining area
Designer gas kitchen w stainless steel appliances
Well-appointed bedroom w built-in robes
Stylish bathroom w tub & internal laundry w dryer
Entertainers balcony w city skyline views
Generous storage space & ample visitor parking