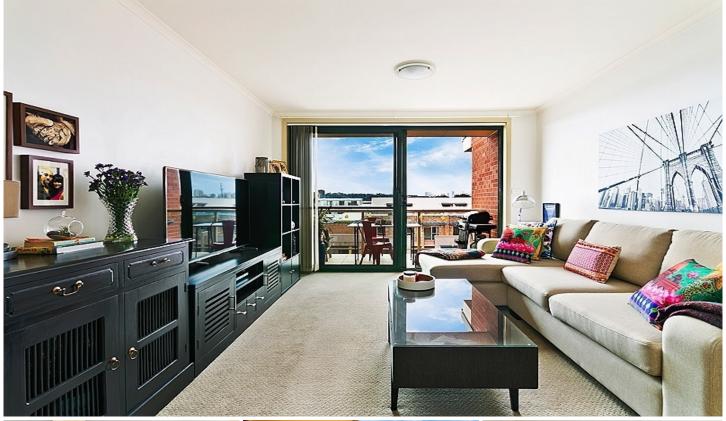

## 18604/177-219 Mitchell Road ERSKINEVILLE NSW

Offering an outstanding Inner West address, this light filled top floor one bedroom apartment has instant appeal with a spacious open-plan design & crisp interiors.

Light filled open plan lounge & dining area
Designer gas kitchen w stainless steel appliances
Well-appointed bedroom w built-in robes
Stylish bathroom w tub & internal laundry w dryer
Entertainers balcony w city skyline views
Generous storage space & ample visitor parking