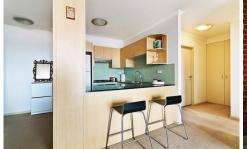

Light filled open plan lounge & dining area
Designer gas kitchen w stainless steel appliances
Well-appointed bedroom w built-in robes
Stylish bathroom w tub & internal laundry w dryer
Entertainers balcony w city skyline views
Generous storage space & ample visitor parking